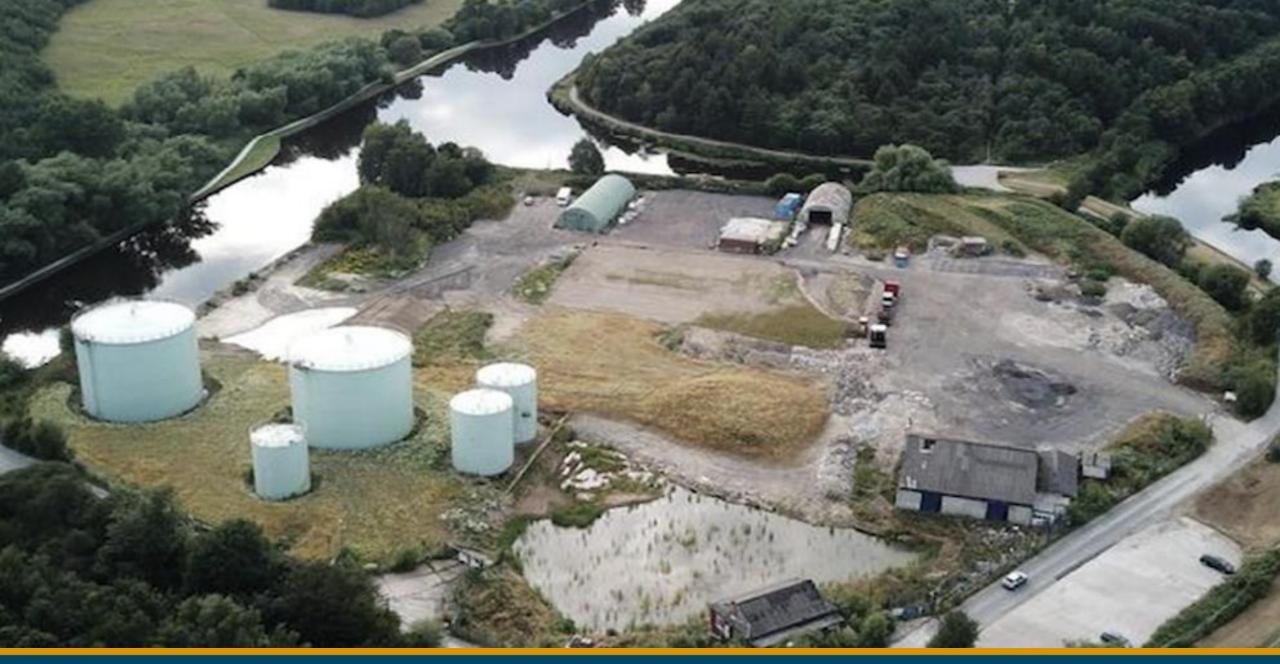

#### Erection of a 120 capacity Wedding Venue, 40 Holiday Lodges, and a Cafe/Community Hub building

ADDRESS Fleet Lane Oulton Leeds LS26

Doing our best – to be the Best Council in the Best City 025