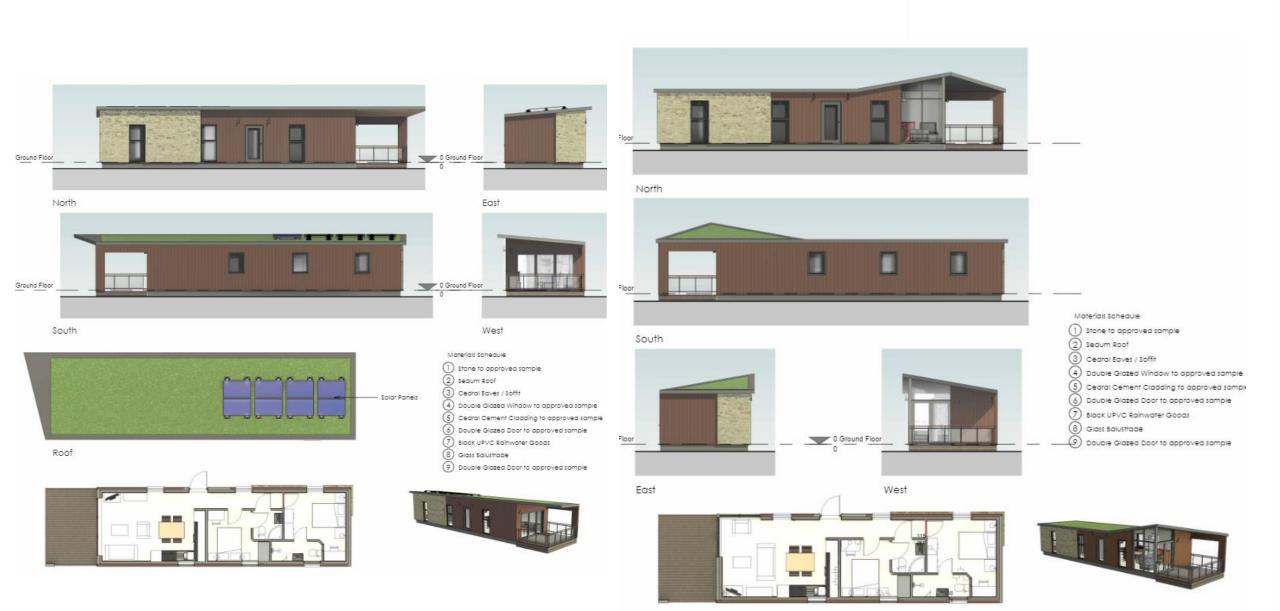

#### Erection of a 120 capacity Wedding Venue, 40 Holiday Lodges, and a Cafe/Community Hub building

ADDRESS Fleet Lane Oulton Leeds LS26

Doing our best – to be the Best Council in the Best City 025

#### www.leeds.gov.uk

North

East

South

- Materials Schedule
- (1) Stone to approved sample
- 2 Sedum Roof
- 3 Cedral Eaves / Soffit
- (4) Double Glazed Window to approved sample
- (5) Cedral Cement Cladding to approved sample

6 Double Glazed Door to approved sample (7) Black UPVC Rainwater Goods (8) Glass Balustrade (9) Double Glazed Door to approved sample

Leeds 