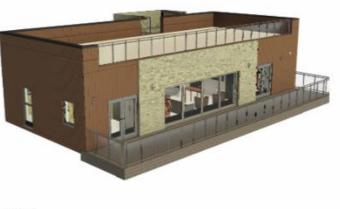

#### Erection of a 120 capacity Wedding Venue, 40 Holiday Lodges, and a Cafe/Community Hub building

ADDRESS Fleet Lane Oulton Leeds LS26

Doing our best – to be the Best Council in the Best City 025

#### www.leeds.gov.uk

North

East

South

- Materials Schedule
- (1) Stone to approved sample
- 2 Sedum Roof
- 3 Cedral Eaves / Soffit
- (4) Double Glazed Window to approved sample
- (5) Cedral Cement Cladding to approved sample

6 Double Glazed Door to approved sample (7) Black UPVC Rainwater Goods (8) Glass Balustrade (9) Double Glazed Door to approved sample

Leeds 