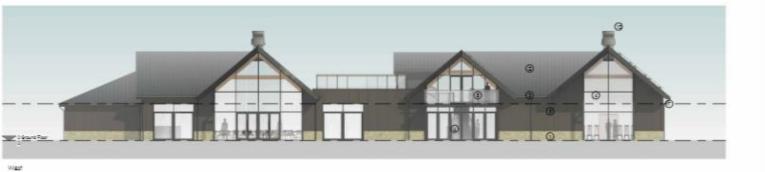

#### Erection of a 120 capacity Wedding Venue, 40 Holiday Lodges, and a Cafe/Community Hub building

ADDRESS Fleet Lane Oulton Leeds LS26

Doing our best – to be the Best Council in the Best City 025

#### www.leeds.gov.uk

North

East

South

- Materials Schedule
- (1) Stone to approved sample
- 2 Sedum Roof
- 3 Cedral Eaves / Soffit
- (4) Double Glazed Window to approved sample
- (5) Cedral Cement Cladding to approved sample

6 Double Glazed Door to approved sample (7) Black UPVC Rainwater Goods (8) Glass Balustrade (9) Double Glazed Door to approved sample

Leeds 