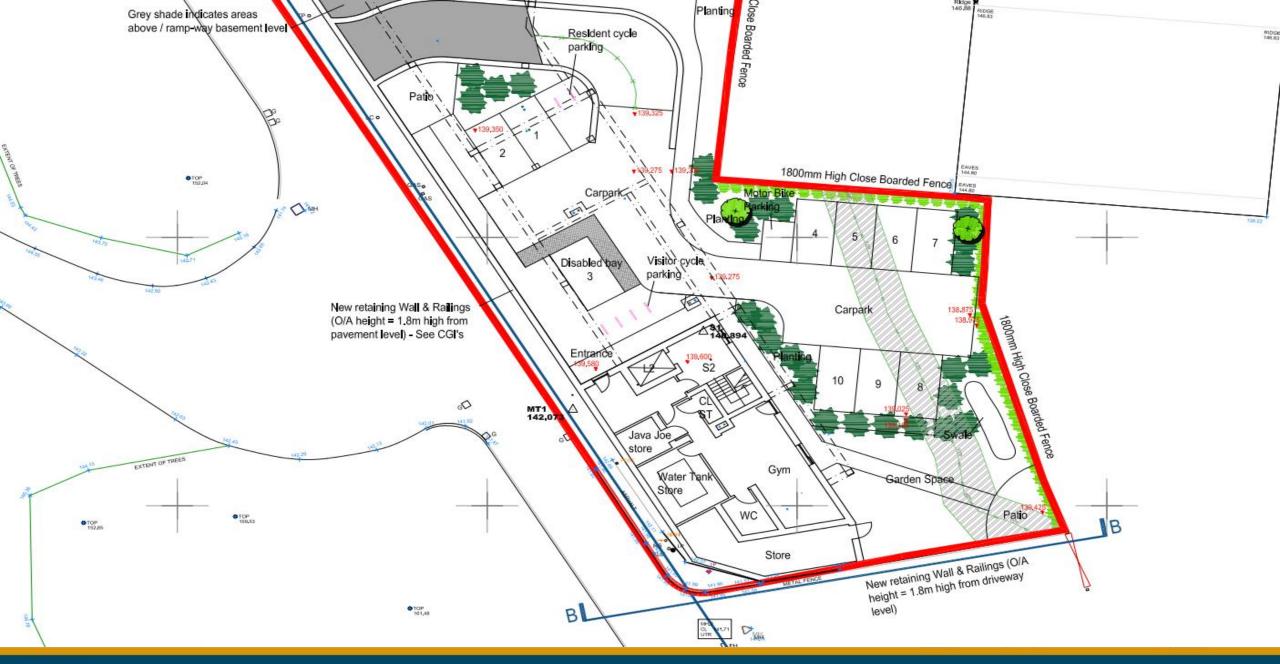

#### **PROPOSAL**

Erection of a part 6 storey, part 4 storey, building comprising 19 apartments (Class C3) and commercial space (Class E) with associated parking, landscaping, and ancillary facilities

#### **ADDRESS**

Doing our best – to be the Best Council in the Best City

**7** 

ING AA - SECTION THROUGH OWLCOTES LANE

G AA - SECTION THROUGH OWLCOTES LANE (WIDER CONTEXT)