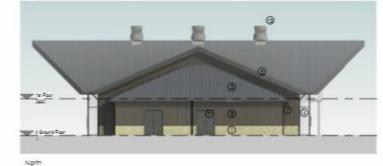

#### Erection of a 120 capacity Wedding Venue, 40 Holiday Lodges, and a Cafe/Community Hub building

ADDRESS Fleet Lane Oulton Leeds LS26

Doing our best – to be the Best Council in the Best City 025

#### www.leeds.gov.uk

North

East

South

- Materials Schedule
- (1) Stone to approved sample
- 2 Sedum Roof
- 3 Cedral Eaves / Soffit
- (4) Double Glazed Window to approved sample
- (5) Cedral Cement Cladding to approved sample

6 Double Glazed Door to approved sample (7) Black UPVC Rainwater Goods (8) Glass Balustrade (9) Double Glazed Door to approved sample

Leeds 