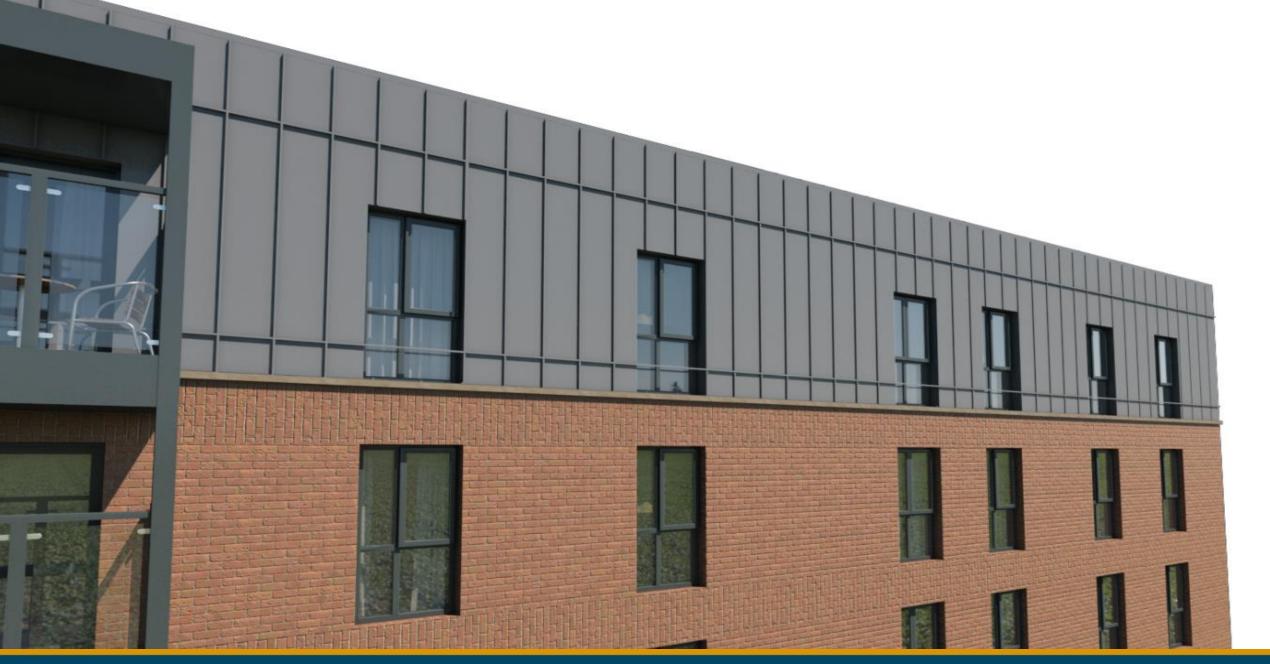

#### **PROPOSAL**

Erection of a part 6 storey, part 4 storey, building comprising 19 apartments (Class C3) and commercial space (Class E) with associated parking, landscaping, and ancillary facilities

#### Materials

**Red Brick** 

Buff Brick Render – Limestone White

Windows & Doors will be in anthracite grey (upvc or aluminuim) Balconies & Screening will be in anthracite grey metal work along with timber (tbc) Standing Seem Roof