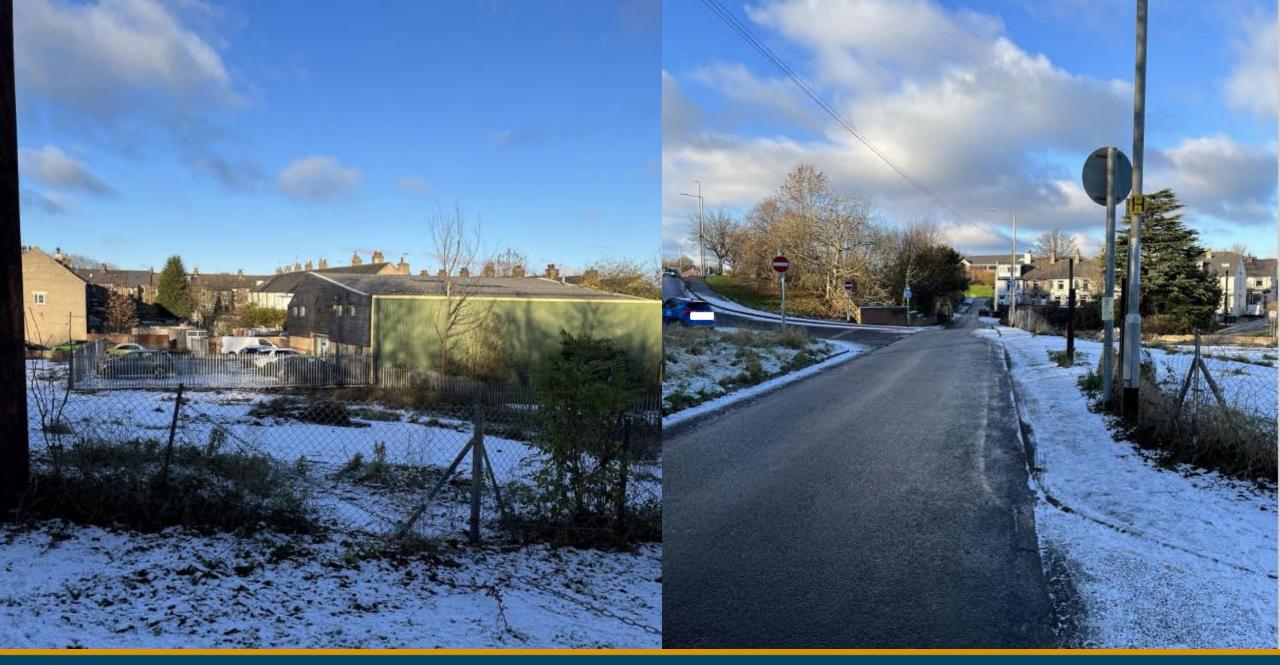

## **APPLICATION: 23/04830/FU**

#### **PROPOSAL**

Erection of a part 6 storey, part 4 storey, building comprising 19 apartments (Class C3) and commercial space (Class E) with associated parking, landscaping, and ancillary facilities