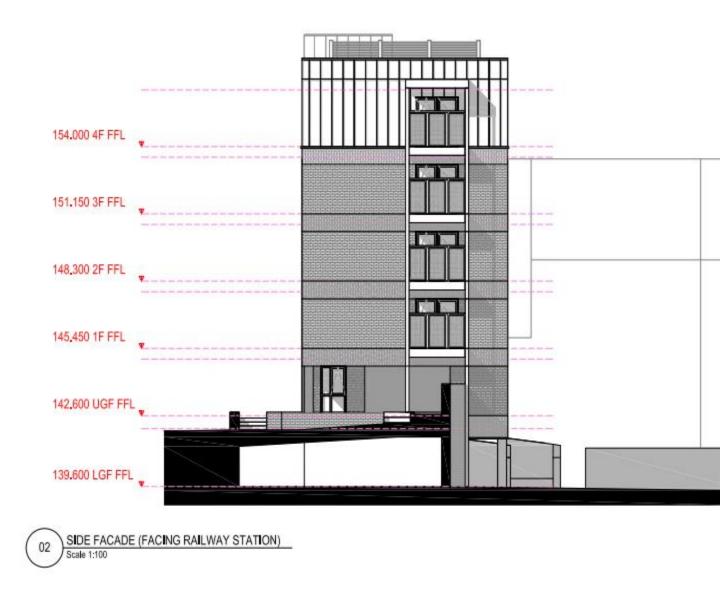

#### **PROPOSAL**

Erection of a part 6 storey, part 4 storey, building comprising 19 apartments (Class C3) and commercial space (Class E) with associated parking, landscaping, and ancillary facilities

#### **ADDRESS**

Doing our best – to be the Best Council in the Best City

**7** 

ING AA - SECTION THROUGH OWLCOTES LANE

G AA - SECTION THROUGH OWLCOTES LANE (WIDER CONTEXT)