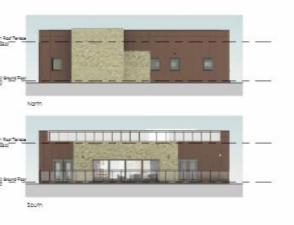

#### Erection of a 120 capacity Wedding Venue, 40 Holiday Lodges, and a Cafe/Community Hub building

ADDRESS Fleet Lane Oulton Leeds LS26

Doing our best – to be the Best Council in the Best City 025

#### www.leeds.gov.uk

North

East

South

- Materials Schedule
- (1) Stone to approved sample
- 2 Sedum Roof
- 3 Cedral Eaves / Soffit
- (4) Double Glazed Window to approved sample
- (5) Cedral Cement Cladding to approved sample

6 Double Glazed Door to approved sample (7) Black UPVC Rainwater Goods (8) Glass Balustrade (9) Double Glazed Door to approved sample

Leeds 