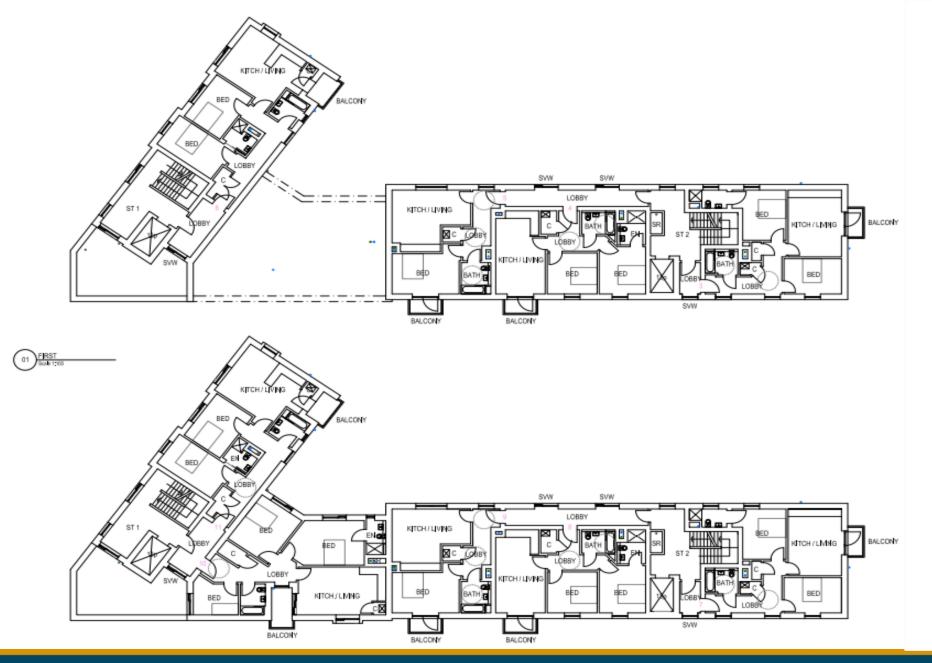

#### **PROPOSAL**

Erection of a part 6 storey, part 4 storey, building comprising 19 apartments (Class C3) and commercial space (Class E) with associated parking, landscaping, and ancillary facilities

#### **ADDRESS**

Doing our best – to be the Best Council in the Best City

**7** 

ING AA - SECTION THROUGH OWLCOTES LANE

G AA - SECTION THROUGH OWLCOTES LANE (WIDER CONTEXT)