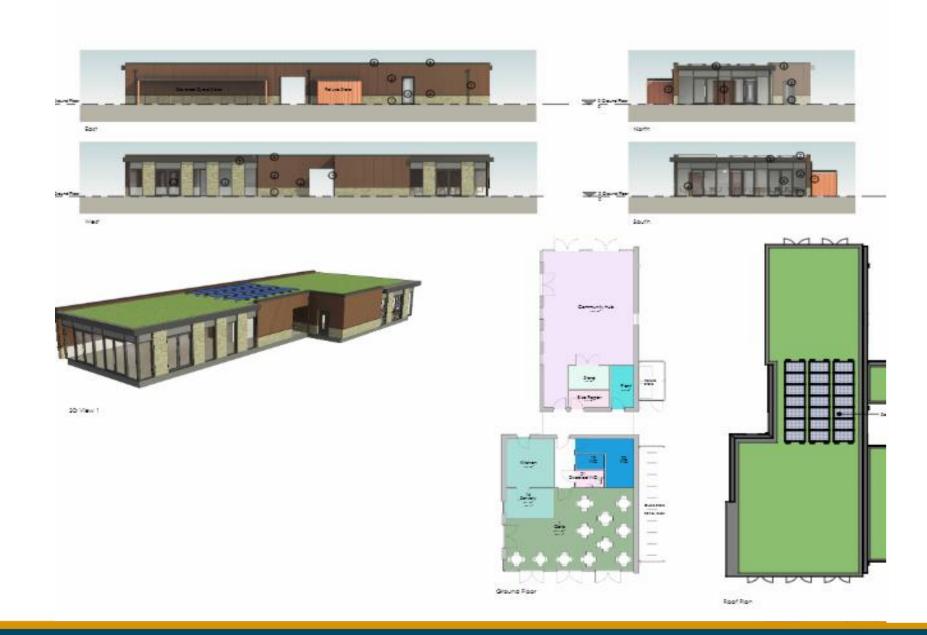

#### Erection of a 120 capacity Wedding Venue, 40 Holiday Lodges, and a Cafe/Community Hub building

ADDRESS Fleet Lane Oulton Leeds LS26

Doing our best – to be the Best Council in the Best City 025

#### www.leeds.gov.uk

North

East

South

- Materials Schedule
- (1) Stone to approved sample
- 2 Sedum Roof
- 3 Cedral Eaves / Soffit
- (4) Double Glazed Window to approved sample
- (5) Cedral Cement Cladding to approved sample

6 Double Glazed Door to approved sample (7) Black UPVC Rainwater Goods (8) Glass Balustrade (9) Double Glazed Door to approved sample

Leeds 