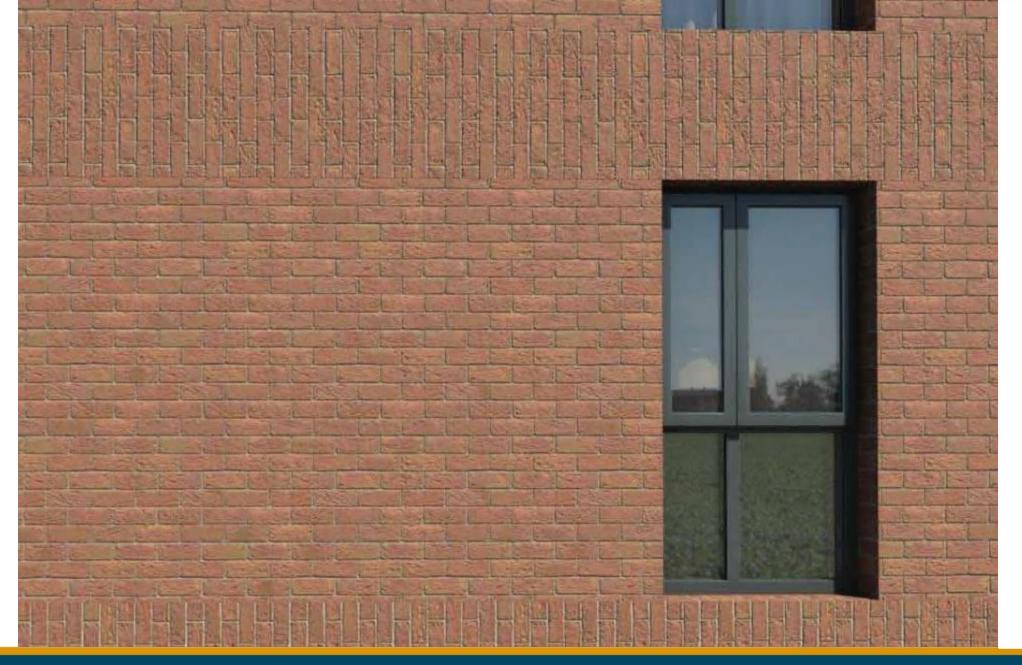

#### Materials

**Red Brick** 

Buff Brick Render – Limestone White

Windows & Doors will be in anthracite grey (upvc or aluminuim) Balconies & Screening will be in anthracite grey metal work along with timber (tbc) Standing Seem Roof