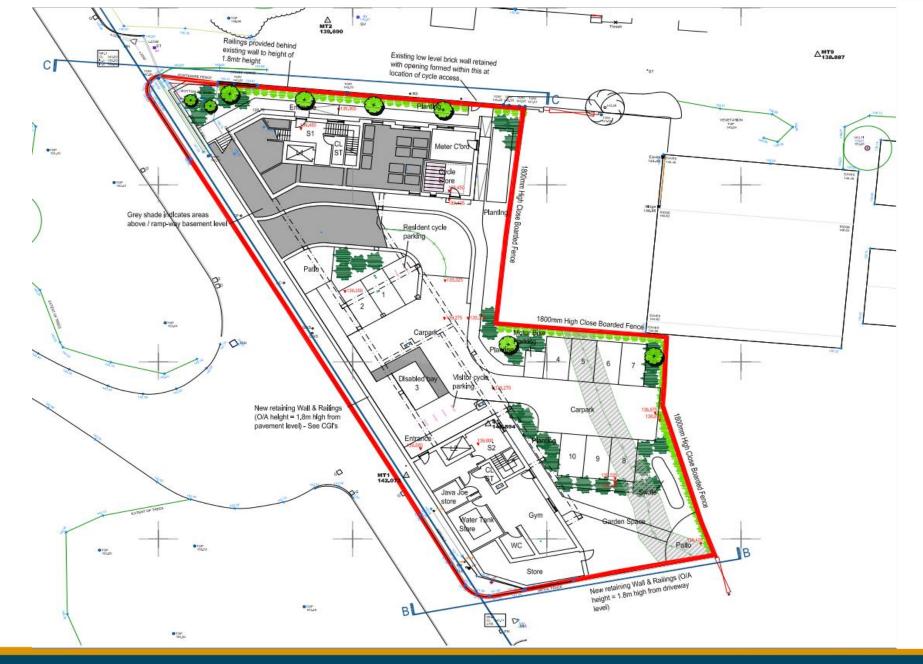

#### **PROPOSAL**

Erection of a part 6 storey, part 4 storey, building comprising 19 apartments (Class C3) and commercial space (Class E) with associated parking, landscaping, and ancillary facilities

#### **ADDRESS**

Doing our best – to be the Best Council in the Best City

**7** 

ING AA - SECTION THROUGH OWLCOTES LANE

G AA - SECTION THROUGH OWLCOTES LANE (WIDER CONTEXT)