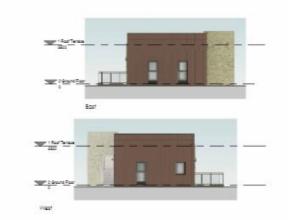

#### Erection of a 120 capacity Wedding Venue, 40 Holiday Lodges, and a Cafe/Community Hub building

ADDRESS Fleet Lane Oulton Leeds LS26

Doing our best – to be the Best Council in the Best City 025

#### www.leeds.gov.uk

North

East

South

- Materials Schedule
- (1) Stone to approved sample
- 2 Sedum Roof
- 3 Cedral Eaves / Soffit
- (4) Double Glazed Window to approved sample
- (5) Cedral Cement Cladding to approved sample

6 Double Glazed Door to approved sample (7) Black UPVC Rainwater Goods (8) Glass Balustrade (9) Double Glazed Door to approved sample

Leeds 