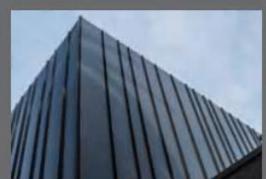

#### Materials

**Red Brick** 

Buff Brick Render – Limestone White

Windows & Doors will be in anthracite grey (upvc or aluminuim) Balconies & Screening will be in anthracite grey metal work along with timber (tbc) Standing Seem Roof