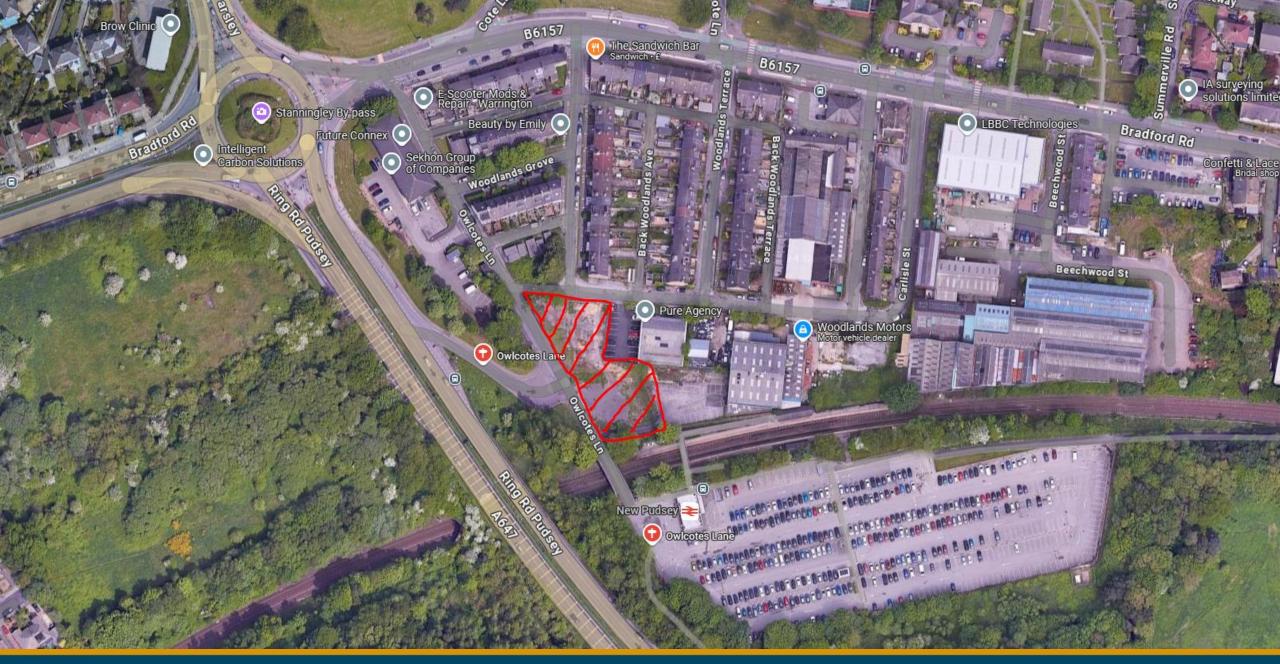

## **APPLICATION: 23/04830/FU**

#### **PROPOSAL**

Erection of a part 6 storey, part 4 storey, building comprising 19 apartments (Class C3) and commercial space (Class E) with associated parking, landscaping, and ancillary facilities

#### **ADDRESS**

Doing our best – to be the Best Council in the Best City

**7** 

ING AA - SECTION THROUGH OWLCOTES LANE

G AA - SECTION THROUGH OWLCOTES LANE (WIDER CONTEXT)