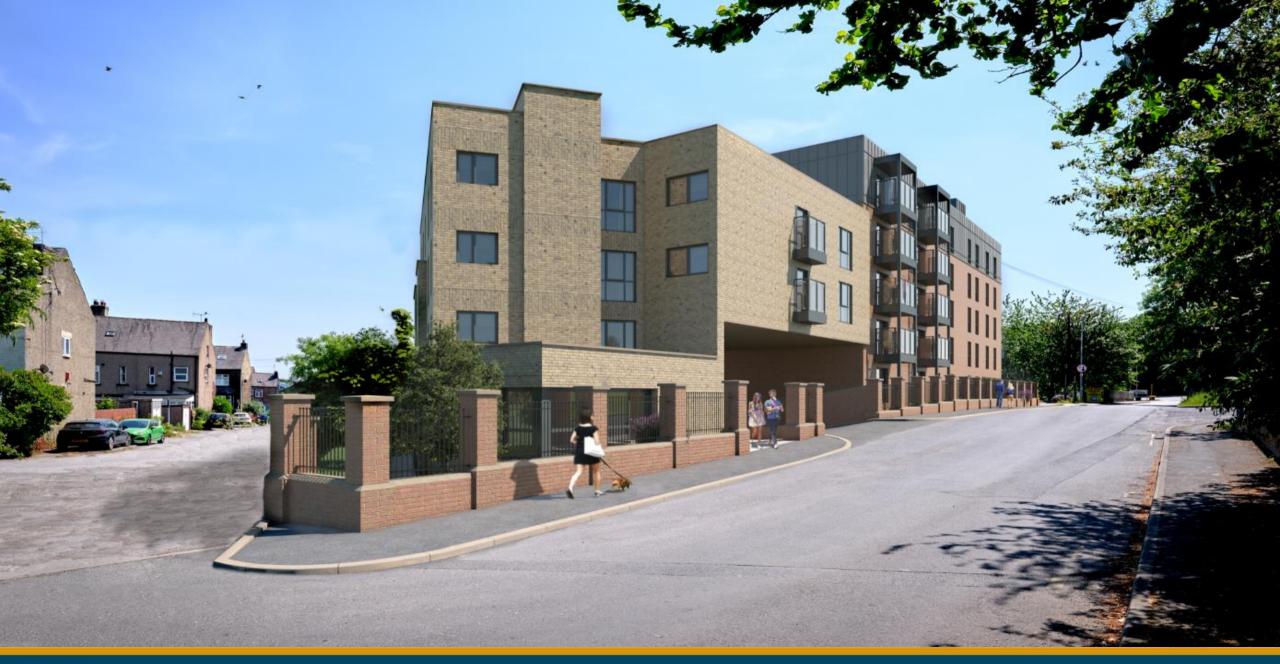

#### **PROPOSAL**

Erection of a part 6 storey, part 4 storey, building comprising 19 apartments (Class C3) and commercial space (Class E) with associated parking, landscaping, and ancillary facilities

#### DEVELOPMENT PROPOSAL

#### Materials

**Red Brick** 

Buff Brick Render – Limestone White

Windows & Doors will be in anthracite grey (upvc or aluminuim) Balconies & Screening will be in anthracite grey metal work along with timber (tbc) Standing Seem Roof