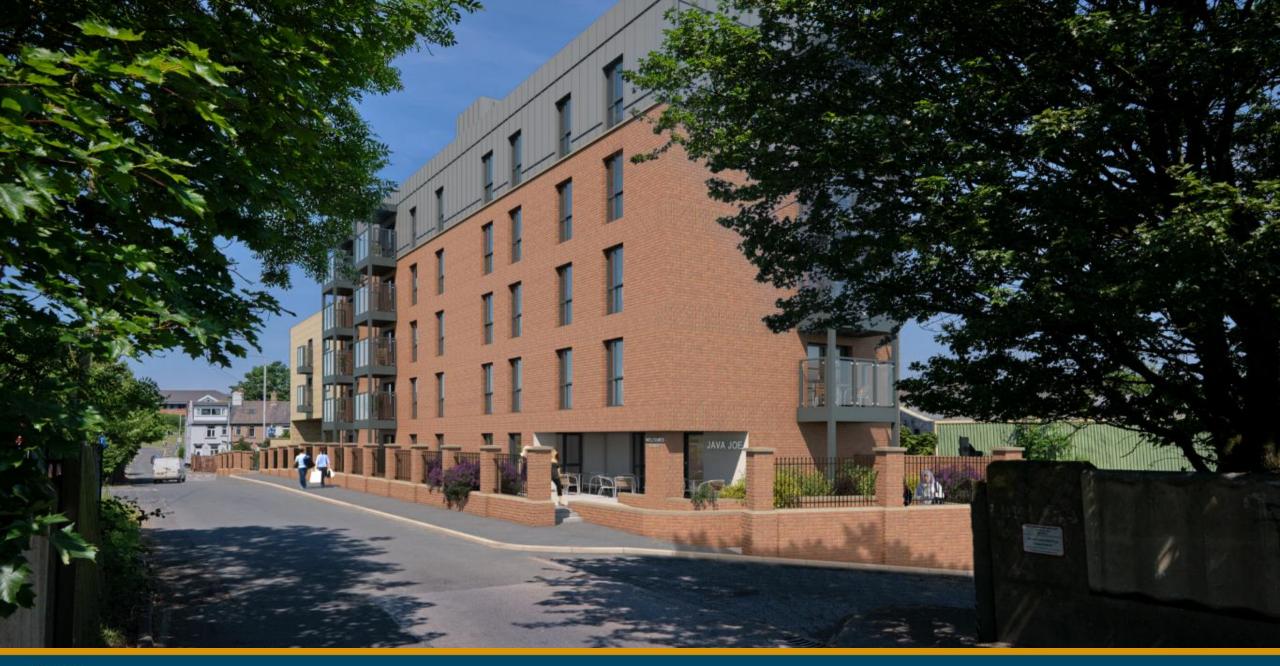

#### **PROPOSAL**

Erection of a part 6 storey, part 4 storey, building comprising 19 apartments (Class C3) and commercial space (Class E) with associated parking, landscaping, and ancillary facilities

#### DEVELOPMENT PROPOSAL

#### Materials

**Red Brick** 

Buff Brick Render – Limestone White

Windows & Doors will be in anthracite grey (upvc or aluminuim) Balconies & Screening will be in anthracite grey metal work along with timber (tbc) Standing Seem Roof