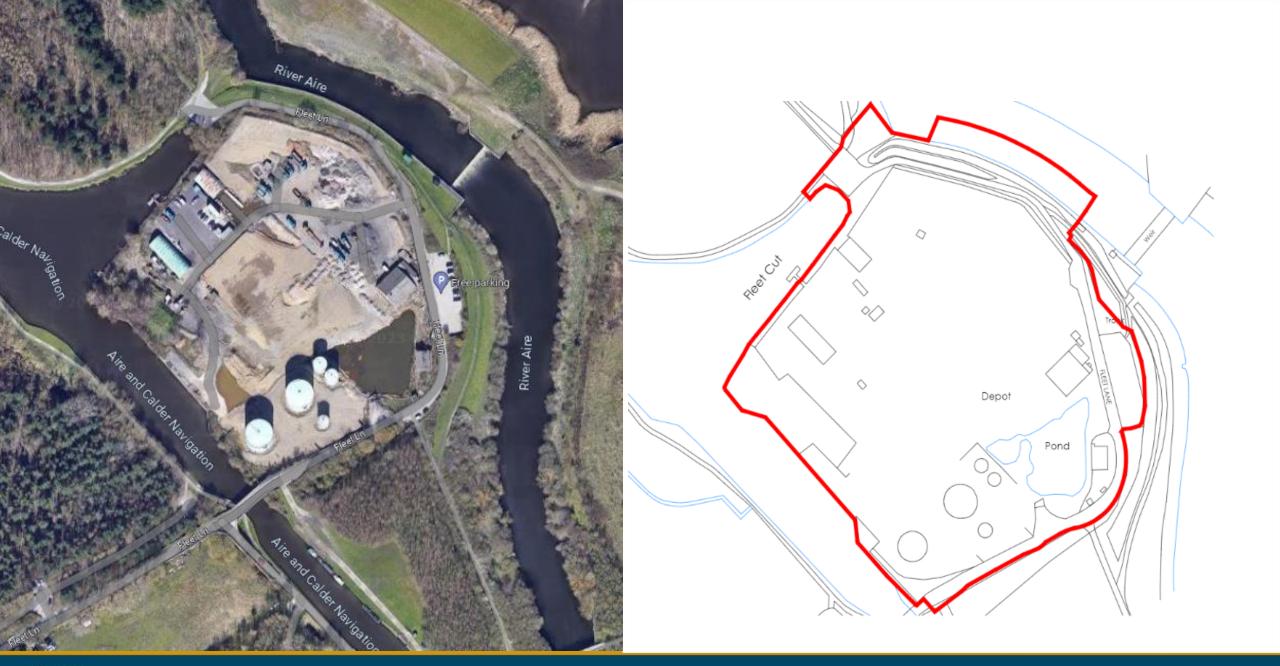

#### Erection of a 120 capacity Wedding Venue, 40 Holiday Lodges, and a Cafe/Community Hub building

ADDRESS Fleet Lane Oulton Leeds LS26

Doing our best – to be the Best Council in the Best City 025